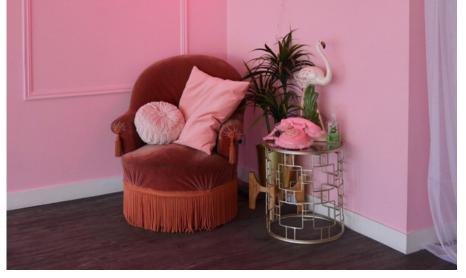

# MANSFIELD STUDIO

### **Retro Pink Dream**

Dimensions:
Floor = 58.45 meters sq.
High ceiling height
(Approx to 3.5m)

Our Mansfield Studio is inspired by the great Jayne Mansfield and her iconic pink mansion. Step inside our "Vie en Rose" and live your best mid-century self! This room includes a fluffy pink wall, Parisian style panelling, large Baroque gold frames and a 1960s Flamingo bar. It also features timber laminate floors, a small lounge area, dance mirrors, and dimmable overhead downlighting.