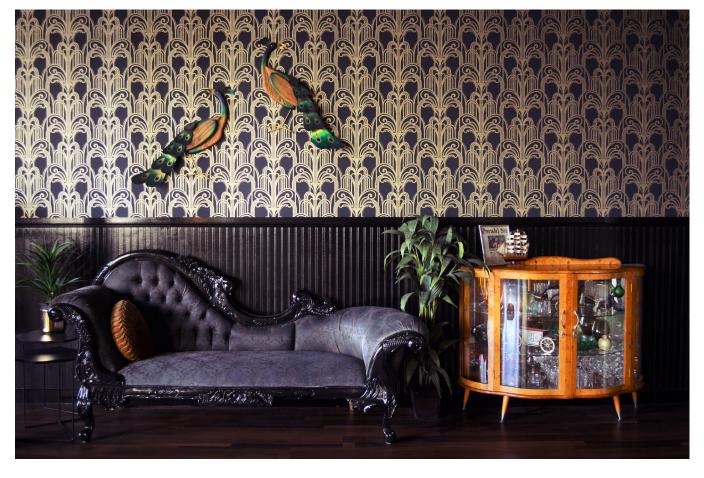

## DIETRICH STUDIO

#### **Art Deco Bordello**

Dimensions:
Floor = 85.55 meters sq.
High ceiling height
(Approx 3.5m)

Our Dietrich Studio is inspired by the dark, moody speakeasies of the 1920s Weimar Republic, step back to the glory days of the Charleston in this grand space reminiscent of Marlene Dietrich's black and silky tuxedos.

It features timber laminate floors, a lounge area, hollywood dressing area, 'bar' area, dance mirrors, and various lighting configurations.

Both rooms have air conditioning and sound systems.

We have trestle tables and folding chairs which can be used during your hire if desired.