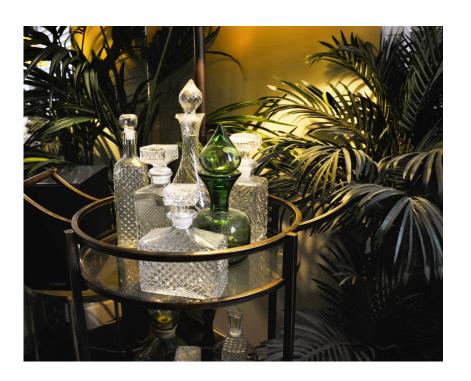

#### **Art Deco Bordello**

Dimensions:
Floor = 85.55 meters sq.
High ceiling height
(Approx 3.5m)

Our Dietrich Studio is inspired by the dark, moody speakeasies of the 1920s Weimar Republic, step back to the glory days of the Charleston in this grand space reminiscent of Marlene Dietrich's black and silky tuxedos.

It features timber laminate floors, a lounge area, hollywood dressing area, 'bar' area, dance mirrors, and various lighting configurations.

Both rooms have air conditioning and sound systems.

We have trestle tables and folding chairs which can be used during your hire if desired.