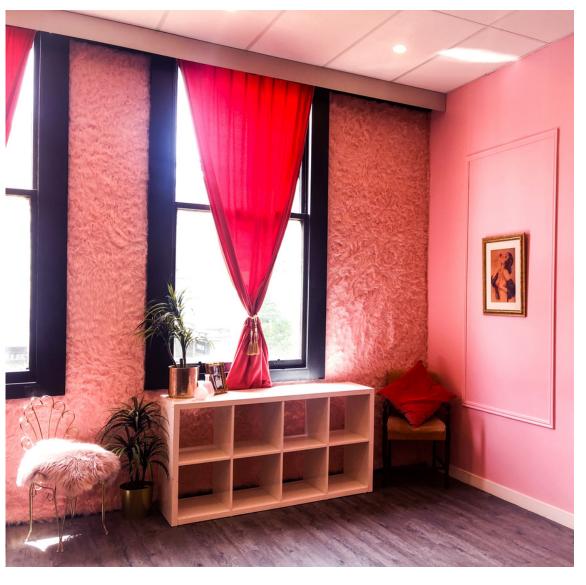

### **Retro Pink Dream**

Dimensions:
Floor = 58.45 meters sq.
High ceiling height
(Approx to 3.5m)

Our Mansfield Studio is inspired by the great Jayne Mansfield and her iconic pink mansion. Step inside our "Vie en Rose" and live your best mid-century self! This room includes a fluffy pink wall, Parisian style panelling, large Baroque gold frames and a 1960s Flamingo bar. It also features timber laminate floors, a small lounge area, dance mirrors, and dimmable overhead downlighting.