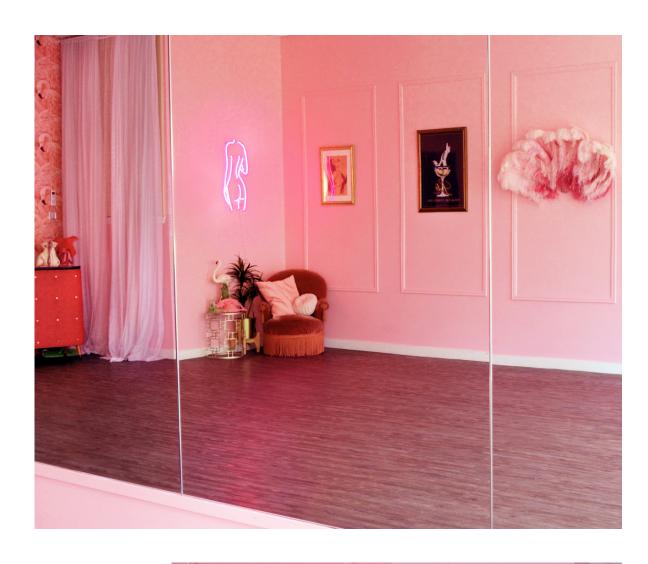

# MANSFIELD STUDIO

### **Retro Pink Dream**

Dimensions:
Floor = 58.45 meters sq.
High ceiling height
(Approx to 3.5m)

Our Mansfield Studio is inspired by the great Jayne Mansfield and her iconic pink mansion. Step inside our "Vie en Rose" and live your best mid-century self! This room includes a fluffy pink wall, Parisian style panelling, large Baroque gold frames and a 1960s Flamingo bar. It also features timber laminate floors, a small lounge area, dance mirrors, and dimmable overhead downlighting.