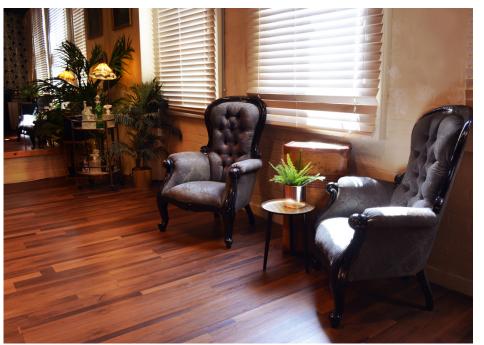

### **Retro Pink Dream**

Dimensions:
Floor = 58.45 meters sq.
High ceiling height
(Approx to 3.5m)

Our Mansfield Studio is inspired by the great Jayne Mansfield and her iconic pink mansion. Step inside our "Vie en Rose" and live your best mid-century self! This room includes a fluffy pink wall, Parisian style panelling, large Baroque gold frames and a 1960s Flamingo bar. It also features timber laminate floors, a small lounge area, dance mirrors, and dimmable overhead downlighting.

Both rooms have air conditioning and sound systems.

We have trestle tables and folding chairs which can be used during your hire if desired.